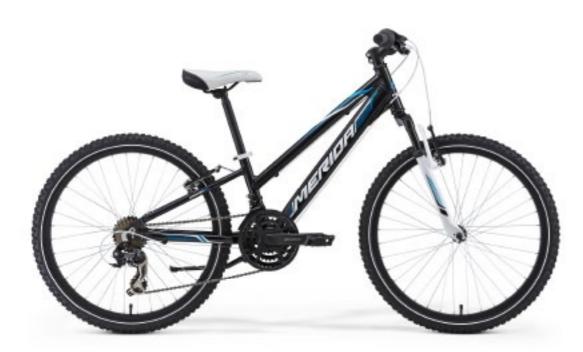

### DAKAR 624 RACE BOY / -GIRL

FRAME: D624 Alloy SIZES: 111-80y; 10.51-Gril COLOR: 1.5/lk black/grey/green) 2.white/black/red) FORK: Rigid Alloy Life Fork HEADSET: A-Head CHAINWHEEL: SR Sunfour XCC 42-32-22 CG 152L BB-SET: Carlindge Bearing DERAILLEUR FRONT: Shimano M310 DERAILLEUR REAR: Shimano Alivio SHIFTERS: Shimano SL-M310 3A-8 Rapidira BRAKES: V-Brake Linear BRAKE LEVERS: Alloy Junior RIMS: Double 24H HUBS: Alloy CR 24 / Casselle 24 SPOKES: stanics: silver TIRES: MTB Race 1.75 Keylar 60 FREEWHEEL: Sram PG950 11-32 CHAIN: KMC ZSI HANDLEBAR: Morida CEN Alloy Flat 560 STEM: Morida Comp 15 SADDLE: Dakar Kid 24 SEATPOST: Morida Comp 27.2 mm PEDALS: Junior 24 Fit