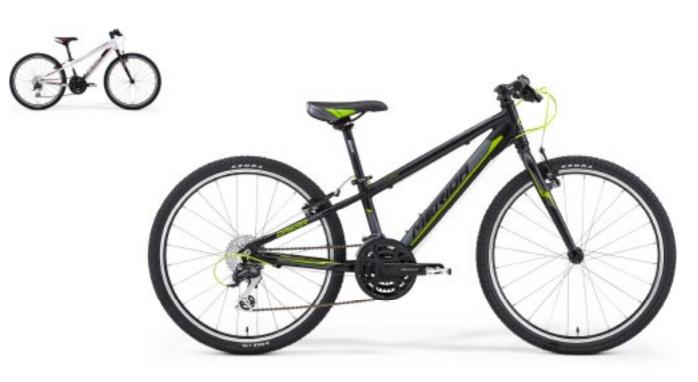

## DAKAR 624 BOY

FRAME: D624 Alloy \$1ZE6: 11"-Boy; 10.5"-Grit COLOR: white(black/red) FORK: Suspension S24" fork HEADSET: A-Hoad CHAINWHEEL: SR Sunlour XCC 42-32-22 CG 152L
BB-SET allached DERALLEUR FRONT: Shimano TZ DERALLEUR REAR: Shimano TX31 SHIFTERS: Shimano RS45-37-7 BRAKES: V-Brake Linear BRAKE LEVERS: Alloy
Jurior RIMS: Alloy Black HUBS: Alloy OR SPOKES: Skell UCP TIRES: MTB 1.95 FREEWHEEL: Shimano MF-TZ21 14-28 CHAIN: KMC Z50 HANDLEBAR: Morida CEN Sleel
REG 580 STEN: A-Hoad CEN 15 \$ADDLE: Dakar KM 24 SEATPOST: Alloy 27.2 mm PEDALS: Junior 24 Fit