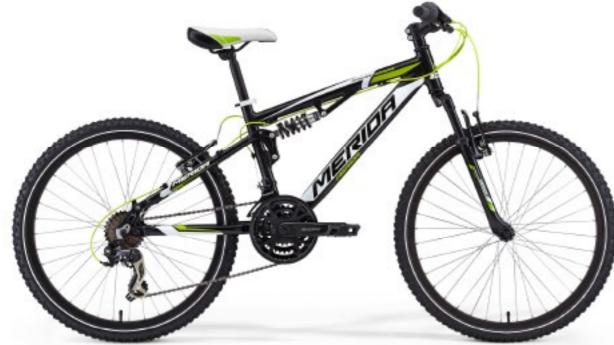

## DAKAR 620 BOY

----

FRAME: D620 Allog \$1ZE\$: 10"-Bog; 9.5"-Grit COLOR: 1.sik black(orange/red; 2-black(white/blue) FORK: Suspension S20" fork HEAD\$ER A-Head CHAINWHEEL: Sloot 32
D5 140L BB-\$ER: atlached DERALLEUR FRONT: — DERAILLEUR REAR: Shimano FT30 \$HIFTER\$: — / Shimano RS35-7 BRAKES: V-Brake Linear BRAKE LEVER\$: Allog Junior RIMS: Allog Black HUBS: Allog OR \$POKES: Sloot UCP TIRES: MT8 1.95 FREEWHEEL: Shimano MF-TZ21 14-28 CHAIN: KMC Z50 HANDLEBAR: Morida CEN Sloot Rto 540 \$TEM: A-Head CEN 15 \$ADDLE: Dakar Kid 20 \$EATPO\$T: Allog 27.2 mm PEDALS: Junior 20 Fit