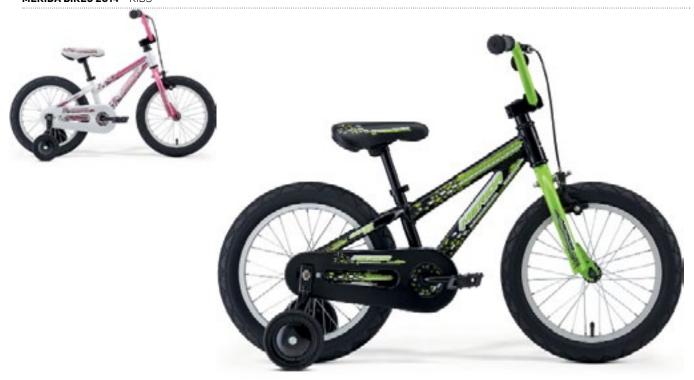

## DAKAR 616 BOY/-GIRL

FRAME: D616 Alloy-Coaster SIZES: 8" COLOR: 1black/green) Zwhite/pmk) FORK: Rigid Steel Leading and HEADSET: A-Head CHAINWHEEL: Steel 281 891 891 895 891 allached BRAKES: Side Pull Alloy / Coaster in Rear Hub BRAKE LEVERS: Little kid lever RIMS: Alloy Black HUBS: Steel NT / Steel Coaster SPOKES: Steel UCP TIRES: Kid Smooth 2.1 FREEWHEEL: 181 CHAIN: Z-10 HANDLEBAR: kid Alloy Rise SOO STEM: Kid Ahead SADDLE: Dakar Kid 16 SEATPOST: Steel PEDALS: Kid PP