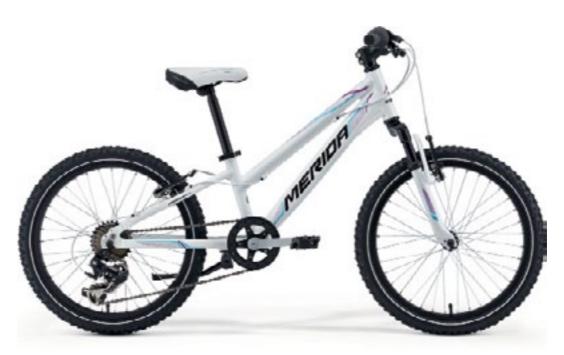

#### DAKAR 624 BOY

FRAME: D624 Alloy \$1256: 11"-Boy; 10.5"-Git COLOR: silk blackigroy/gron) FORK: Suspension S24" fork HEADSET: A-Hoad CHAINWHEEL: SR Suniour XCC 42-32-22 CB 152L BB-SET: allached DERAILLEUR FRONT: Shimano TZ DERAILLEUR REAR: Shimano TX3! SHIFTERS: Shimano RS45-37-7 BRAKES: V-Brake Linear BRAKE LEVERS: Alloy Junior RIMS: Alloy Black HUBS: Alloy CR SPOKES: Sloci UCP TIRES: MTB 1.95 FREEWHEEL: Shimano MF-TZ2114-28 CHAIN: KMC Z50 HANDLEBAR: Morida CEN Sloci Riso 580 STEM: A-Hoad CEN 15 SADDLE: Dakar Kid 24 SEATPOST: Alloy 27.2 mm PEDALS: Junior 24 Fit

## DAKAR 624 BOY

FRAME: D624 Alloy \$1ZE6: 11"-Boy; 10.5"-Grit COLOR: white(black/red) FORK: Suspension S24" fork HEADSET: A-Hoad CHAINWHEEL: SR Sunlour XCC 42-32-22 CG 152L
BB-SET allached DERALLEUR FRONT: Shimano TZ DERALLEUR REAR: Shimano TX31 SHIFTERS: Shimano RS45-37-7 BRAKES: V-Brake Linear BRAKE LEVERS: Alloy
Jurior RIMS: Alloy Black HUBS: Alloy OR SPOKES: Skell UCP TIRES: MTB 1.95 FREEWHEEL: Shimano MF-TZ21 14-28 CHAIN: KMC Z50 HANDLEBAR: Morida CEN Sleel
REG 580 STEN: A-Hoad CEN 15 \$ADDLE: Dakar KM 24 SEATPOST: Alloy 27.2 mm PEDALS: Junior 24 Fit