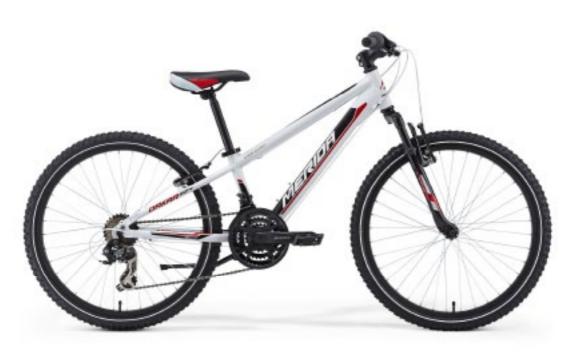

## DAKAR 624 BOY

FRAME: D624 Alloy \$1ZE6: 11"-Boy; 10.5"-Grit COLOR: white(black/red) FORK: Suspension S24" fork HEADSET: A-Hoad CHAINWHEEL: SR Sunlour XCC 42-32-22 CG 152L
BB-SET allached DERALLEUR FRONT: Shimano TZ DERALLEUR REAR: Shimano TX31 SHIFTERS: Shimano RS45-37-7 BRAKES: V-Brake Linear BRAKE LEVERS: Alloy
Jurior RIMS: Alloy Black HUBS: Alloy OR SPOKES: Skell UCP TIRES: MTB 1.95 FREEWHEEL: Shimano MF-TZ21 14-28 CHAIN: KMC Z50 HANDLEBAR: Morida CEN Sleel
REG 580 STEN: A-Hoad CEN 15 \$ADDLE: Dakar KM 24 SEATPOST: Alloy 27.2 mm PEDALS: Junior 24 Fit