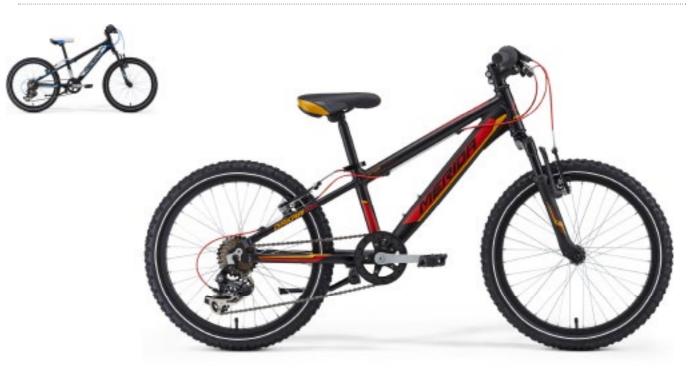

## DAKAR 620 BOY

----

FRAME: D620 Allog \$1ZE\$: 10"-Bog; 9.5"-Grit COLOR: 1.sik black(orange/red; 2-black(white/blue) FORK: Suspension S20" fork HEAD\$ER A-Head CHAINWHEEL: Sloot 32
D5 140L BB-\$ER: atlached DERALLEUR FRONT: — DERAILLEUR REAR: Shimano FT30 \$HIFTER\$: — / Shimano RS35-7 BRAKES: V-Brake Linear BRAKE LEVER\$: Allog Junior RIMS: Allog Black HUBS: Allog OR \$POKES: Sloot UCP TIRES: MT8 1.95 FREEWHEEL: Shimano MF-TZ21 14-28 CHAIN: KMC Z50 HANDLEBAR: Morida CEN Sloot Rto 540 \$TEM: A-Head CEN 15 \$ADDLE: Dakar Kid 20 \$EATPO\$T: Allog 27.2 mm PEDALS: Junior 20 Fit