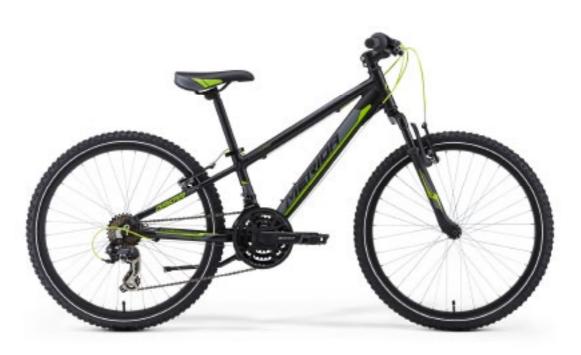

# DAKAR 624-SUS

YOUTH

FRAME: D624-Sus-V SIZES; (13)\* COLOR: mol. black(white/gron) FORK: Suspension S24\* fork HEADSET A-Hoad SHOCK: Spring CHAIMWHEEL: SR Suniou: XCC 42-32-22 CG 88-SET: attached DERALLEUR PRONTE Shimano TZ DERALLEUR REAR: Shimano TX31 SHIFTERS: Shimano RS35-37-7 BRAKES: V-Brake Linear BRAKE LEVERS: Alloy Junor RIMS: Alloy Black HUBS: Alloy CR SPOKES: Sloci UCP TIRES: MTB 1.95 FREEWHEEL: Shimano MF-TZ2114-28 CHAIM: KMC Z50 HANDLEBAR: Morida CEN Sloci Rise 580 STEM: A-Hoad CEN 15 SADDLE: Dakar Kid 24 SEATPOST: Alloy 27.2 mm PEDALS: Junor 24 Fit