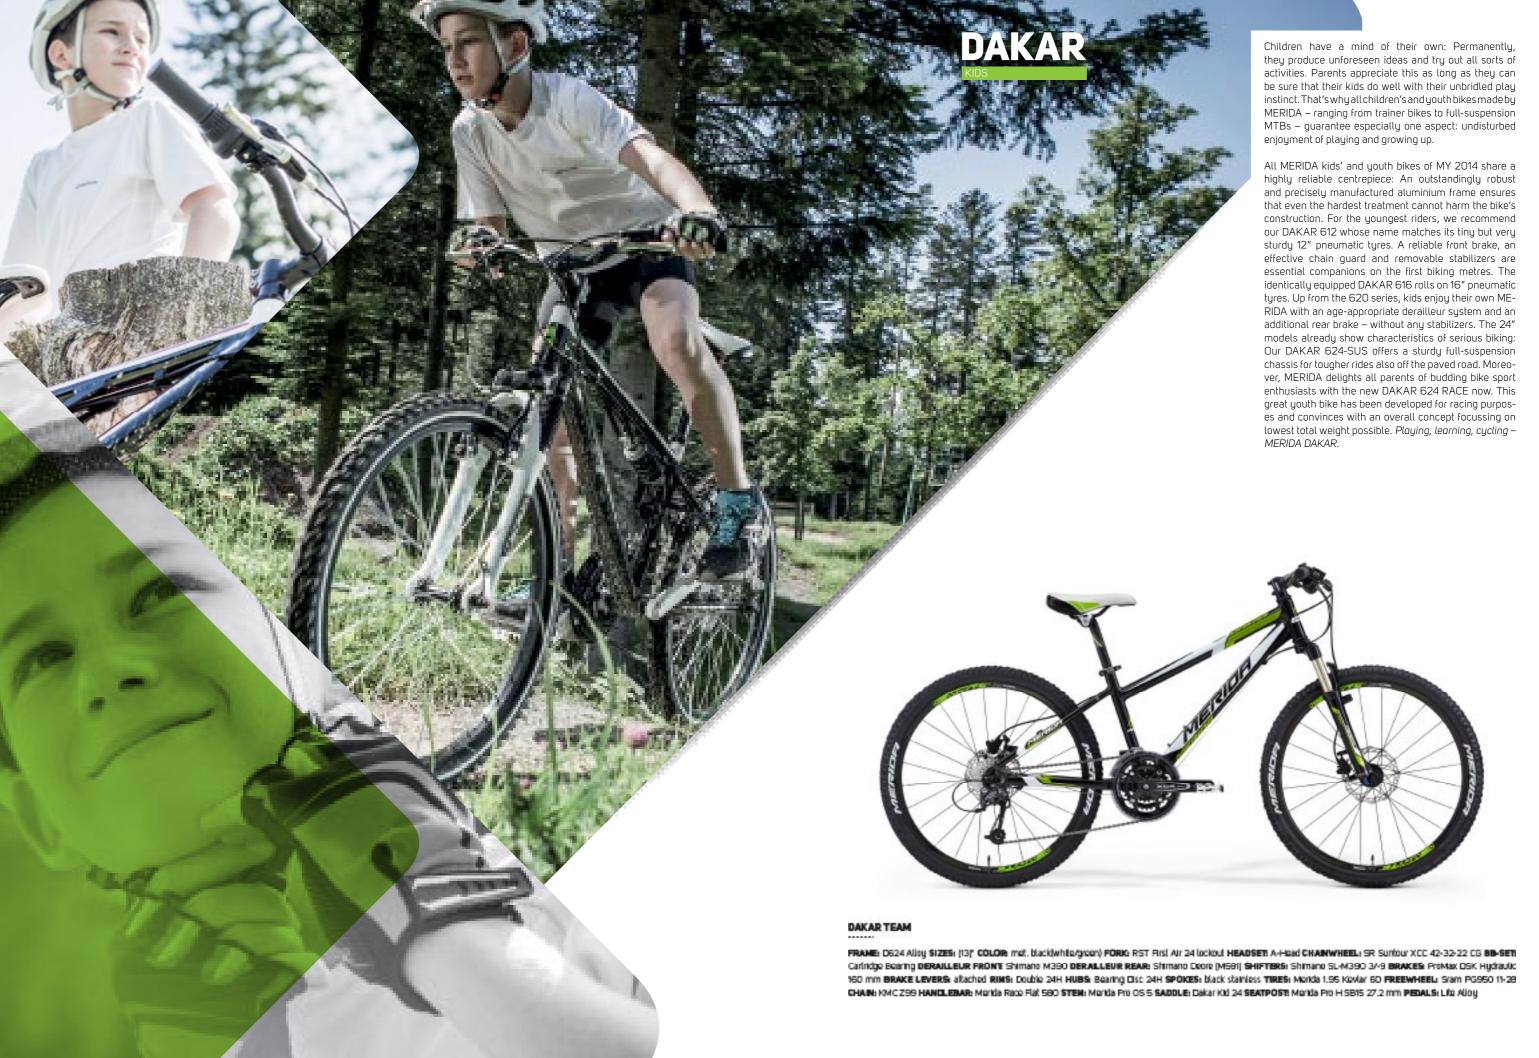

# DAKAR 624-SUS

YOUTH

FRAME: D624-Sus-V SIZES; (13)\* COLOR: mol. black(white/gron) FORK: Suspension S24\* fork HEADSET A-Hoad SHOCK: Spring CHAIMWHEEL: SR Suniou: XCC 42-32-22 CG 88-SET: attached DERALLEUR PRONTE Shimano TZ DERALLEUR REAR: Shimano TX31 SHIFTERS: Shimano RS35-37-7 BRAKES: V-Brake Linear BRAKE LEVERS: Alloy Junor RIMS: Alloy Black HUBS: Alloy CR SPOKES: Sloci UCP TIRES: MTB 1.95 FREEWHEEL: Shimano MF-TZ2114-28 CHAIM: KMC Z50 HANDLEBAR: Morida CEN Sloci Rise 580 STEM: A-Hoad CEN 15 SADDLE: Dakar Kid 24 SEATPOST: Alloy 27.2 mm PEDALS: Junor 24 Fit