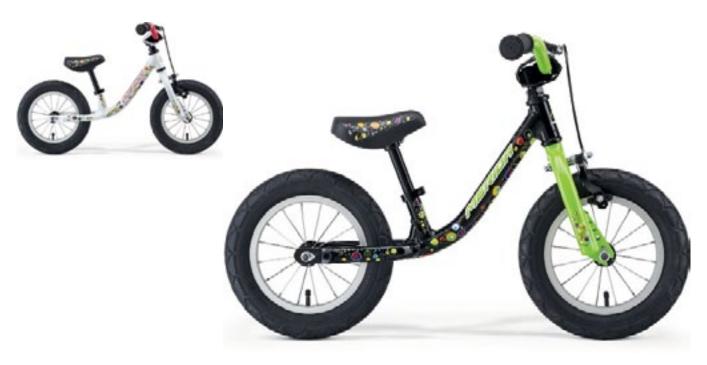

## DAKAR 612 WALK BOY /-GIRL

FRAME: D612 Allog-walk COLOR: 1 black(groon) 2.white(pink) FORK: Rigid Allog HEADSETE allached BRAKES: Calipor Allog / --- BRAKE LEVERS: little kid lever RIMS: Allog HUBS: Sloci Nut SPOKES: slamkss silver TIRES: Kid 12 Walk HANDLEBAR: Sloci Rise 420 HSS STEM: Ahead Allog SADDLE: Kid saddle SEATPOST: allached in saddle PEDALS: no