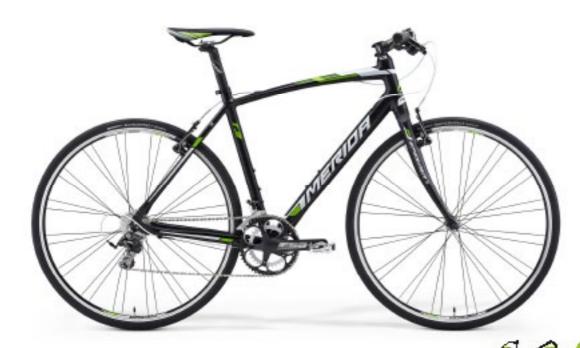

## SPEEDER T2

FRAME: Speeder Ride-V-Single Stzes: 47-50-52-54-56-[58] cm COLOR: white/black/red) FORK: Speeder Life HEADSET: EGS Steel, Nock CHAINWHEEL: SR Suntour NOX 48A-38-28 CG BB-SETI Shimano Carbridge DERALLEUR FRÖMTI: Shimano M371 48 DERALLEUR REAR: Shimano Tiagra GS SHIFTERS: Shimano Allus Rapidire BRAKES: V-Brake Linear BRAKE LEVERS: allached RIMS: Monda Comp V-Pair HUBS: Alley CR / Shimano 2200 SPOKES: black stainless-P TIRES: Maxots Detenator 32 50 FREEWHEEL: SURRICO CS-R9 11-28 CHAIN: KMC X9 9s HANDLEBAR: Monda Comp OS 560 Flat STEM: Monda Comp OS 7\* SADDLE: Monda Pro SI SEATPOST: Monda Comp SB12 31.6 mm PEDALS: Life Alloy