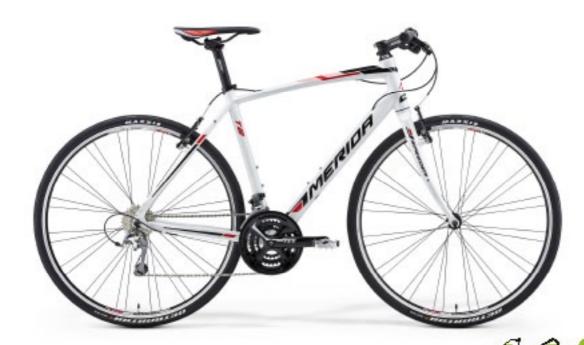

## SPEEDER T2

FRAME: Speeder Ride-V-Single Stzes: 47-50-52-54-56-[58] cm COLOR: white/black/red) FORK: Speeder Life HEADSET: EGS Steel, Nock CHAINWHEEL: SR Suntour NOX 48A-38-28 CG BB-SETI Shimano Carbridge DERALLEUR FRÖMTI: Shimano M371 48 DERALLEUR REAR: Shimano Tiagra GS SHIFTERS: Shimano Allus Rapidire BRAKES: V-Brake Linear BRAKE LEVERS: allached RIMS: Monda Comp V-Pair HUBS: Alley CR / Shimano 2200 SPOKES: black stainless-P TIRES: Maxots Detenator 32 50 FREEWHEEL: SURRICO CS-R9 11-28 CHAIN: KMC X9 9s HANDLEBAR: Monda Comp OS 560 Flat STEM: Monda Comp OS 7\* SADDLE: Monda Pro SI SEATPOST: Monda Comp SB12 31.6 mm PEDALS: Life Alloy