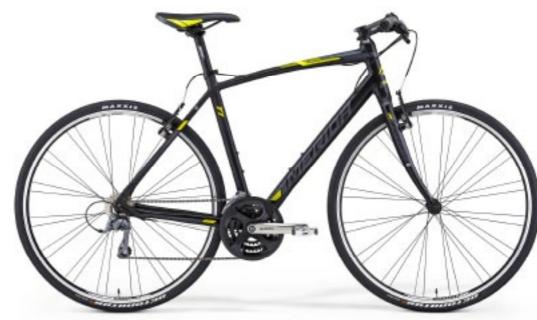

## SPEEDER TI

FRAME: Speeder Ride-V-Single SIZES: 47-50-52-54-55-[59] cm COLOR: slik black(grey/ydllow) FORK: Speeder Life HEADSET: EBG Steel Nock CHAINWHEEL: Shimano MI3148-38-28 CG 88-SET: Carindge Scaring DERAILLEUR FRONT Shimano MI9148 DERAILLEUR REAR: Shimano Clark GS SHIFTERS: Shimano EFSI Rapiding BRAKES: V-Brake Linear BRAKE LEVERS: allached RIMS: Menda Comp V-Pair HUBS: Alley CIR / Shimano 2200 SPOKES: black stantess-P TIRES: Maxots Detenator 32 60 FREEWHEEL SUNRACE CS-R6 12-25 CHAIN: KMC 27 8s HANDLEBAR: Monda Comp OS 660 Flat STEN: Monda Comp OS 7° SADDLE: Monda Pro SI-E SEATPOST: Monda Comp SB12 31.6 mm PEDALS: Life Alloy