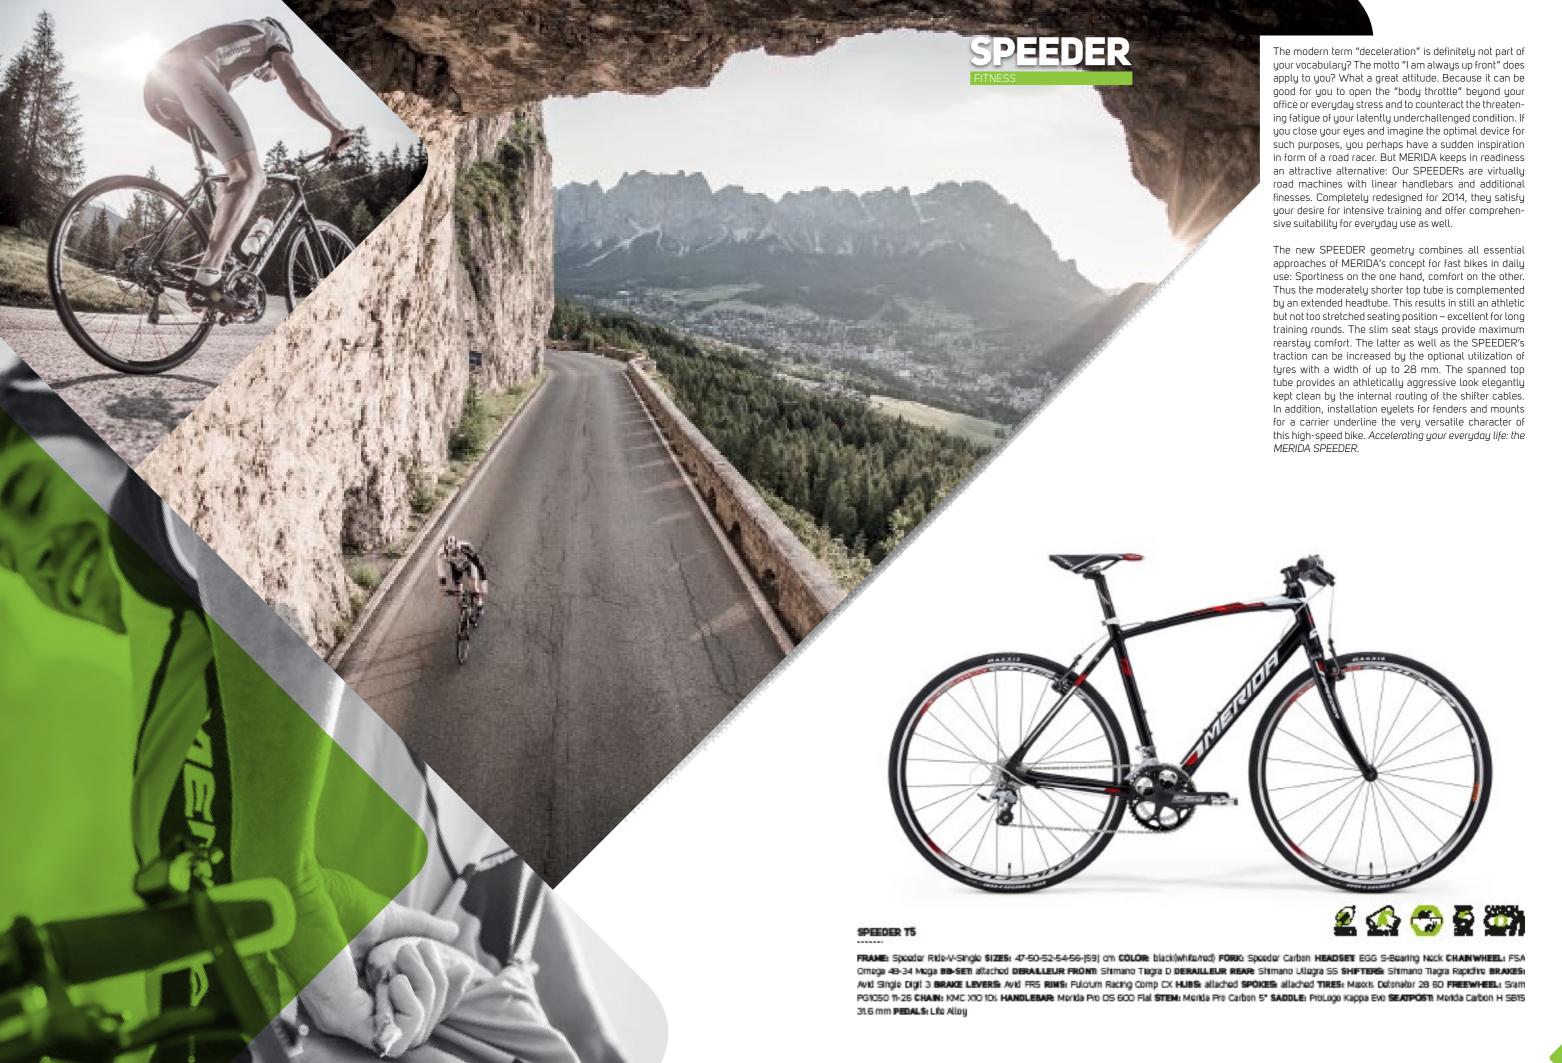

MERIDA BIKES 2014 FITNESS FITNESS MERIDA BIKES 2014



## SPEEDER T3





## SPEEDER T2

FRAME: Speeder Ride-V-Single Stzes: 47-50-52-54-56-[58] cm COLOR: white/black/red) FORK: Speeder Life HEADSET: EGS Steel, Nock CHAINWHEEL: SR Suntour NOX 48A-38-28 CG BB-SETI Shimano Carbridge DERALLEUR FRÖMTI: Shimano M371 48 DERALLEUR REAR: Shimano Tiagra GS SHIFTERS: Shimano Allus Rapidire BRAKES: V-Brake Linear BRAKE LEVERS: allached RIMS: Monda Comp V-Pair HUBS: Alley CR / Shimano 2200 SPOKES: black stainless-P TIRES: Maxots Detenator 32 50 FREEWHEEL: SURRICO CS-R9 11-28 CHAIN: KMC X9 9s HANDLEBAR: Monda Comp OS 560 Flat STEM: Monda Comp OS 7\* SADDLE: Monda Pro SI SEATPOST: Monda Comp SB12 31.6 mm PEDALS: Life Alloy



## SPEEDER TI









FRAME: Speeder Ride-V-Single SIZES: 47-50-52-54-55-[5