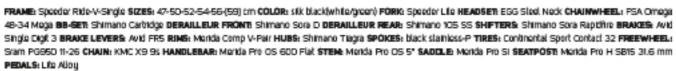

## SPEEDER TI

FRAME: Speeder Ride-V-Single SIZES: 47-50-52-54-55-[59] cm COLOR: slik black(grey/ydllow) FORK: Speeder Life HEADSET: EBG Steel Nock CHAINWHEEL: Shimano MI3148-38-28 CG 88-SET: Carindge Scaring DERAILLEUR FRONT Shimano MI9148 DERAILLEUR REAR: Shimano Clark GS SHIFTERS: Shimano EFSI Rapiding BRAKES: V-Brake Linear BRAKE LEVERS: allached RIMS: Menda Comp V-Pair HUBS: Alley CIR / Shimano 2200 SPOKES: black stantess-P TIRES: Maxots Detenator 32 60 FREEWHEEL SUNRACE CS-R6 12-25 CHAIN: KMC 27 8s HANDLEBAR: Monda Comp OS 660 Flat STEN: Monda Comp OS 7° SADDLE: Monda Pro SI-E SEATPOST: Monda Comp SB12 31.6 mm PEDALS: Life Alloy