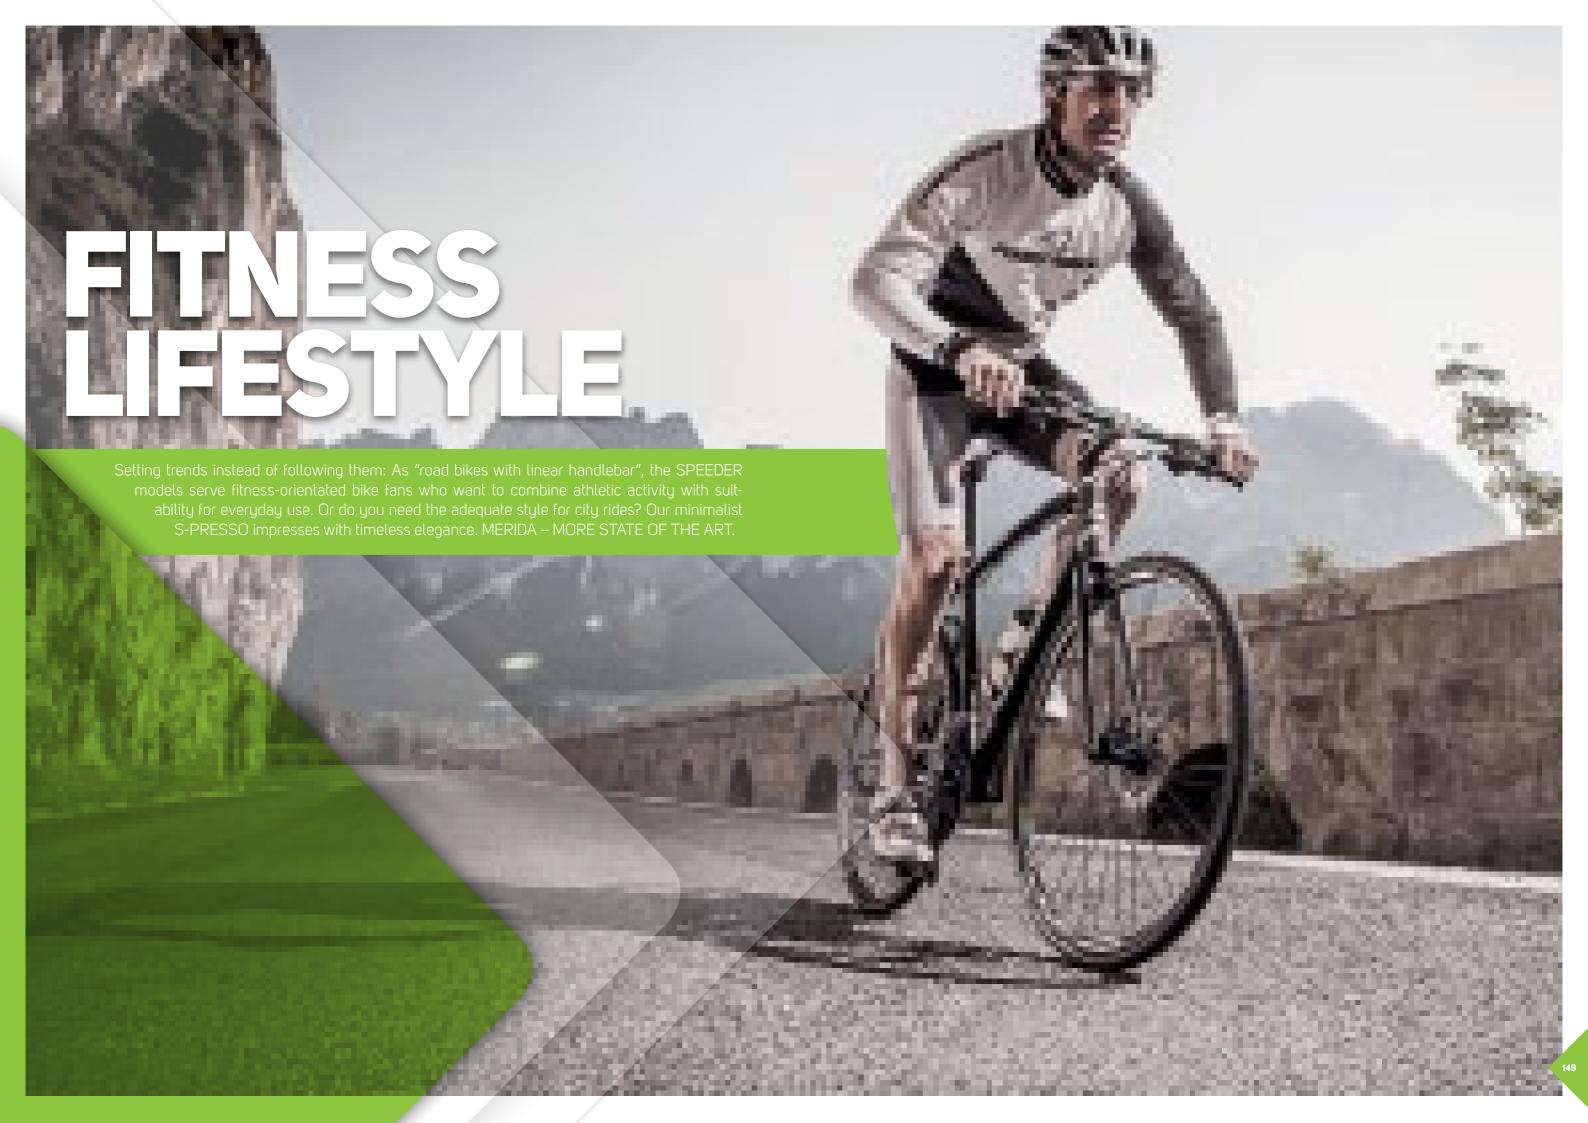

MERIDA BIKES 2014 FITNESS FITNESS MERIDA BIKES 2014



## SPEEDER T3





## SPEEDER T2

FRAME: Speeder Ride-V-Single Stzes: 47-50-52-54-56-[58] cm COLOR: white/black/red) FORK: Speeder Life HEADSET: EGS Steel, Nock CHAINWHEEL: SR Suntour NOX 48A-38-28 CG BB-SETI Shimano Carbridge DERALLEUR FRÖMTI: Shimano M371 48 DERALLEUR REAR: Shimano Tiagra GS SHIFTERS: Shimano Allus Rapidire BRAKES: V-Brake Linear BRAKE LEVERS: allached RIMS: Monda Comp V-Pair HUBS: Alley CR / Shimano 2200 SPOKES: black stainless-P TIRES: Maxots Detenator 32 50 FREEWHEEL: SURRICO CS-R9 11-28 CHAIN: KMC X9 9s HANDLEBAR: Monda Comp OS 560 Flat STEM: Monda Comp OS 7\* SADDLE: Monda Pro SI SEATPOST: Monda Comp SB12 31.6 mm PEDALS: Life Alloy



## SPEEDER TI









FRAME: Speeder Ride-V-Single SIZES: 47-50-52-54-55-